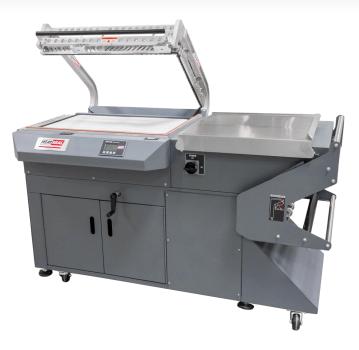

# HEAVY DUTY L BAR SEALER

#### MODEL: HDX2030

Specification Sheet

### FEATURES

#### CONTROL PANEL

- Conveniently Positioned, *RS-5 Plus* Digital Controller with Three Year Warranty on Original Machine Controller
- Meets UL 508A Standard
- Single Plug 115V power supply
- Cycle Counter Comes Standard with Reset

#### SEALING AREA

- Hot Knife Exact Seal System with Multiple Profile Options
- Heavy Duty Cast Aluminum Seal Head with Stainless Film Clamps
- Balanced Magnetic Hold Down for Strong, Consistent Seals
- FDA Approved Self Tracking, Polyurethane, Sealing Conveyor with 4" Adjustable Height

#### **OTHER FEATURES**

- Two Year Warranty
- Console Unit, Storage Cabinet, Heavy Duty Adjustable Levelers & Casters

## **MODEL SPECS**

| FILM CAPACITY         | 25" Wide (63 cm)                            |
|-----------------------|---------------------------------------------|
| L BAR SEALING AREA    | 21" W, 30" L                                |
|                       | 65" L, 37" W, 57"H<br>(165 L, 93W, 144H cm) |
| WORKING HEIGHT        | 36" (91 cm)                                 |
| POWER<br>REQUIREMENTS | 115 Volts, 15 Amp                           |
| WEIGHT                | 625 lbs. (283 kg)                           |