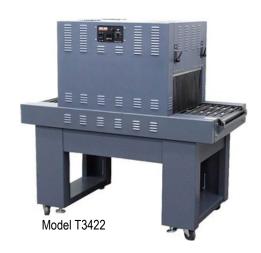

# **SHRINK TUNNEL**

**MODEL: T3422** 

### **MODEL SPECS**

| INSIDE TUNNEL DIMENSIONS | 34" L, 22" W, 10" H<br>(86 cm L, 56 cm W, 25 cm H)                                     |
|--------------------------|----------------------------------------------------------------------------------------|
| CONVEYOR                 | Variable Speed, Quick Change Live/<br>Dead Silicone Covered Rollers with 2"<br>Spacing |
|                          | 0 - 30 ft./min. (9 m./min.)<br>0 - 70 ft./min. LDR (0 - 21 m./min. LDR)                |
| OVERALL DIMENSIONS       | 60" L, 31" W, 57" H<br>(153 cm L, 79 cm W, 145 cm H)                                   |
| POWER REQUIREMENTS       | 208~240 Volts, 43 Amps<br>Single Phase                                                 |
| WATTAGE                  | 10,300 Watts                                                                           |
| WEIGHT                   | 560 lbs. (255 kg)                                                                      |