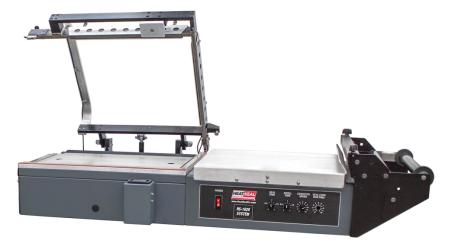

# **L BAR SEALER**

**MODEL: HS1620 Table Top** 

#### **CONTROL PANEL**

- Express Control Panel for Machine Operations
- Single Plug 115V Power Supply

### **SEALING AREA**

- Impulse Wire Seal System
- Standard Duty Seal Head Design With Film Clamps
- Balanced Magnetic Hold Down With Adjustable Pressure And Dwell Time
- · Adjustable Height Sealing Platform

### **OTHER FEATURES**

- One Year Warranty
- Heavy Gauge Steel Construction
- Adjustable Film Cradle
- Individually Adjustable Perforating Wheels

Model HS1620 Table Top