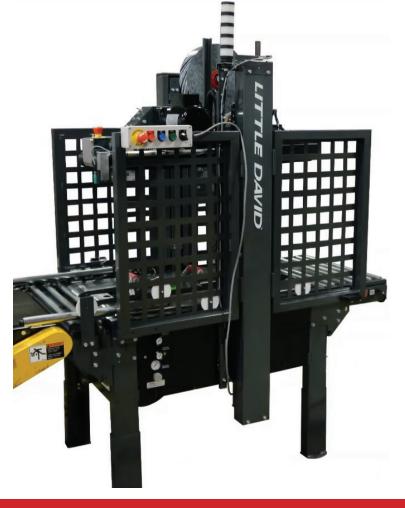

# CASE SEALER LDX-RTB

## LITTLE DAVID ® DX-RTB

The Little David® LDX-RTB A seals top and bottom with 2" or 3" tape using the latest CaseLockerTM 60 series tape cartridges.