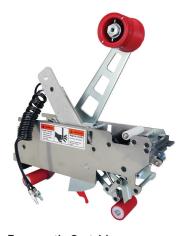

## LITTLE DAVID ® DX-RTB

The Little David® LDX-RTB A seals top and bottom with 2" or 3" tape using the latest CaseLockerTM 60 series tape cartridges.

#### **CARTRIDGE PERFORMANCE & DESIGN FEATURES:**

- Processes weak and void cases
- Multiple speed capabilities
- Patented Tool-less change of blades and rollers
- 20-40% stronger taping wipe arms vs. competition
- Patented Locking knife guard
- Utilize bearings vs bushings

#### Mechanical Cartridge:

High speed: Speeds up to 155' /min