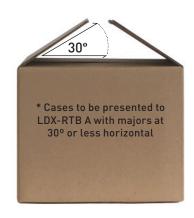

#### HIGH PERFORMANCE - AUTOMATIC\* RANDOM CASE SEALING

The Little David® LDX-RTB A was developed for companies seeking a case sealer which processes random size cases without an operator.

\*Cases are presented by the conveyor system with minors tucked into majors; with majors presented at 30° or less on horizontal.