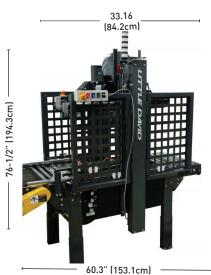

#### **MACHINE DIMENSIONS:**

76-1/2" (194.3cm)high 60-1/4" long (153.1cm) 33-1/16" wide (84.2cm)

DISTRIBUTED BY: