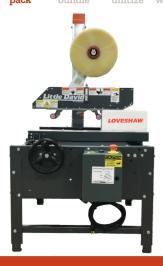

## LD-3SB

# Semi-automatic, uniform case sealer

The LD-3SB is an operator fed, semi-automatic, uniform, industrial grade case sealer designed to top and bottom seal corrugated cases. Ideal for tall and narrow cases. This side belt sealer is available with a narrow box option of 3 1/4".