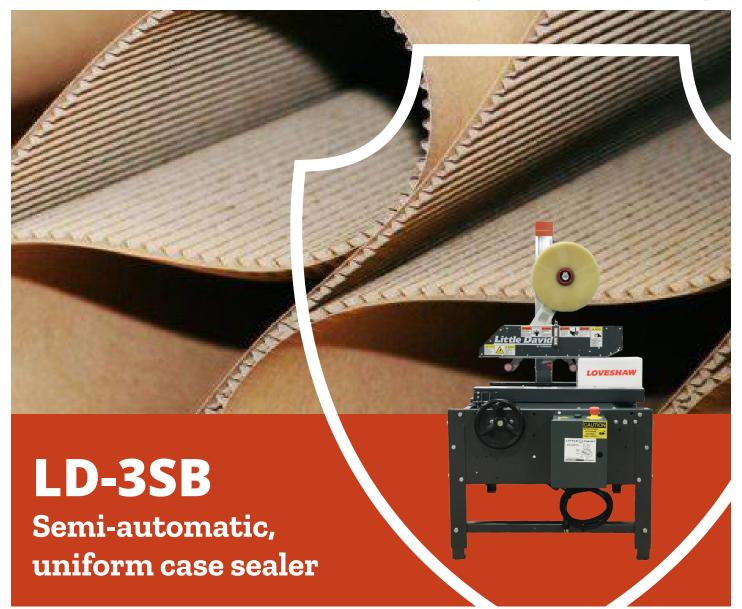

## LD-3SB

# Semi-automatic, uniform case sealer

The LD-3SB is an operator fed, semi-automatic, uniform, industrial grade case sealer designed to top and bottom seal corrugated cases. Ideal for tall and narrow cases. This side belt sealer is available with a narrow box option of 3 1/4".