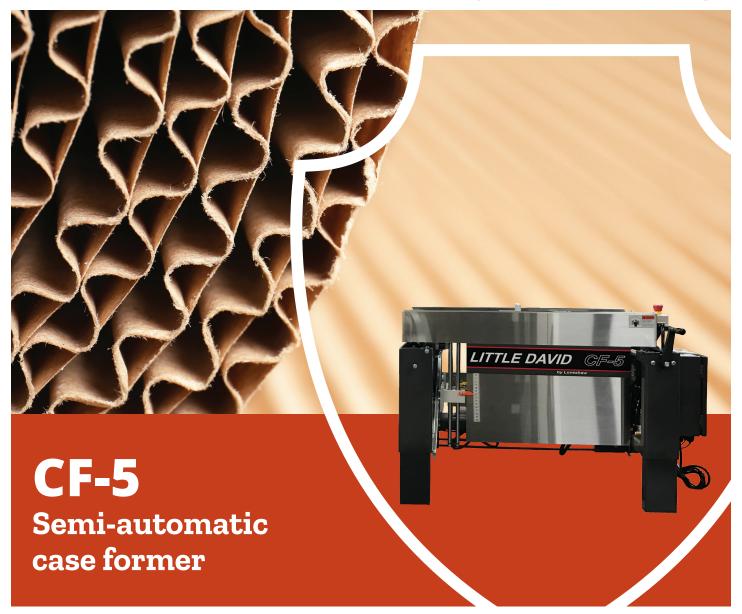

## CF-5

## Semi-automatic case former

The CF-5 is a semi-automatic case former capable of handling a variety of case sizes. It has an ergonomic design that adjusts to most conveyor heights using slide and lock legs, making it easily compatible with most sealers.

The CF-5 also uses an Allen Bradley Micro 800 PLC Programmable Logic Controller) to drive the cases, so it doesn't require any lubrication.

This equipment can be easily operated and requires minimal operator training.