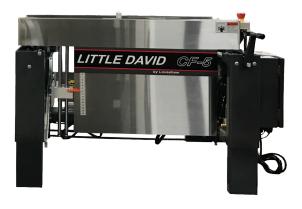

## CF-5

## Semi-automatic case former

The CF-5 is a semi-automatic case former capable of handling a variety of case sizes. It has an ergonomic design that adjusts to most conveyor heights using slide and lock legs, making it easily compatible with most sealers.

The CF-5 also uses an Allen Bradley Micro 800 PLC Programmable Logic Controller) to drive the cases, so it doesn't require any lubrication.

This equipment can be easily operated and requires minimal operator training.