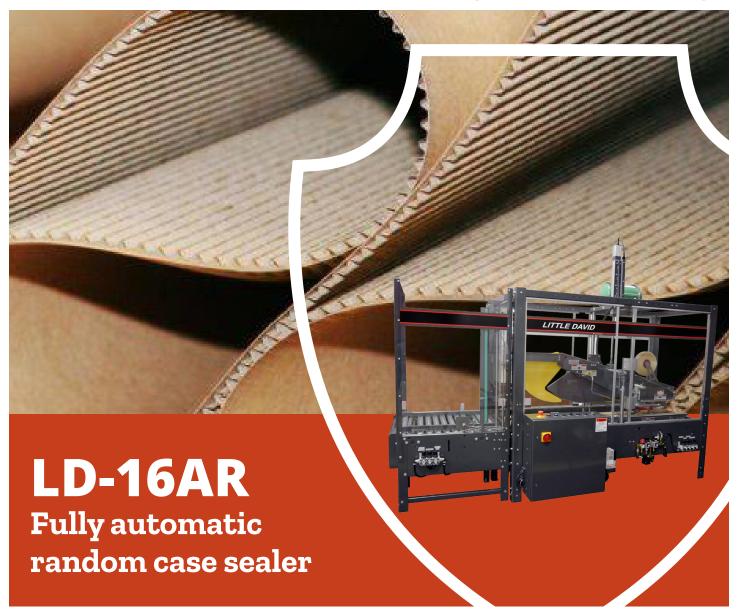

# **LD-16 AR**

### Fully automatic random case sealer

The Little David® LD-16AR is an industrial grade, fully automatic, random, high performance case sealer.

Operating at a high speed, this case sealer is capable of sealing a random assortment of box sizes without an operator. Simultaneous, two stage operation ensures accurate box measurement and efficient processing. This machine is also available with side belt or bottom belt drives.