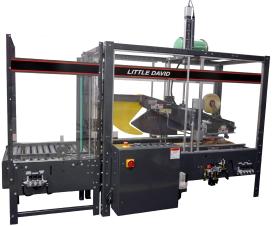

### Fully automatic random case sealer

The Little David® LD-16AR is an industrial grade, fully automatic, random, high performance case sealer.

Operating at a high speed, this case sealer is capable of sealing a random assortment of box sizes without an operator. Simultaneous, two stage operation ensures accurate box measurement and efficient processing. This machine is also available with side belt or bottom belt drives.

#### Versatility

- Expansive case size range
- ■Two stage operation features indexing gate, live roller conveyor, folding and sealing
- Accommodates both 2" and 3" tape cartridges

#### Durability

- High quality steel structure with powder coat finish
- Heavy duty bottom belt drive with horizontally mounted ½ HP motor