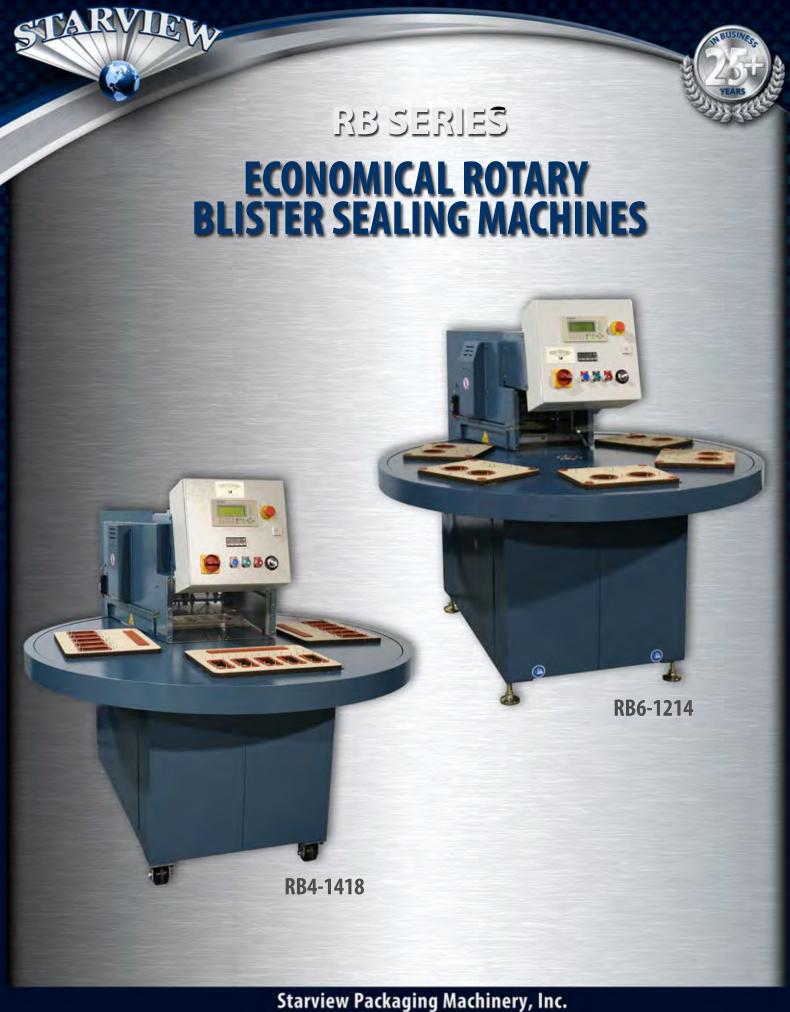

## **DESCRIPTION:**

**Starview's RB Series** semi-automatic rotary type heat sealers are designed for medium to higher volume production requirements where an economical but simple to operate machine is required. These machines may be used for conventional carded blisters, full face blisters as well as applications using Tyvek, foils and other heat sealable lidstock. The standard machines feature one sealing station with the remaining stations used for load/unload stations.

## **SPECIFICATIONS:**

|                        | RB4-1418                       | RB6-1214                                                      |
|------------------------|--------------------------------|---------------------------------------------------------------|
| Sealing area:          | 14" x 18"                      | 12" x 14"                                                     |
| Open loading stations: | 3                              | 5                                                             |
| Maximum blister depth: | 3.25"                          | 3.25"                                                         |
| Average cycle speed:   | 1 – 8 cpm                      | 1 – 8 cpm                                                     |
| Electrical:            | 208-240 Volts / 1 PH / 16 Amps | 115 Volts/ 1 PH/ 20 Amps or<br>208-240 Volts / 1 PH / 16 Amps |