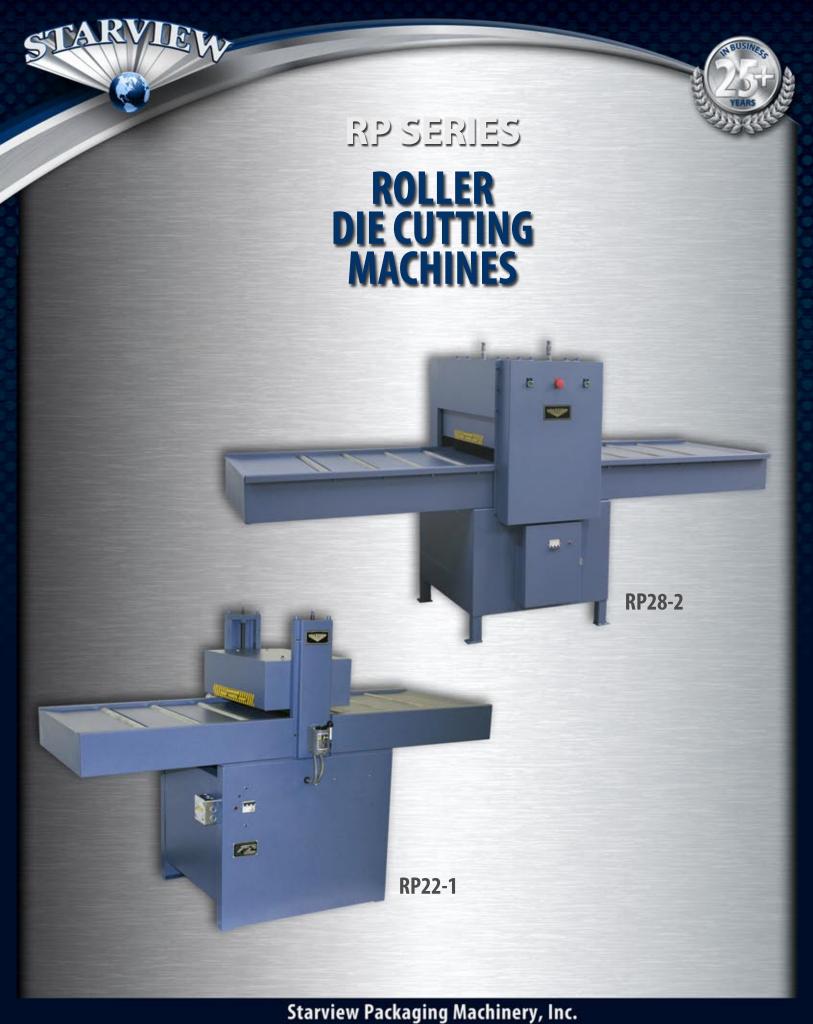

## **DESCRIPTION:**

**Starview's RP Series** Roller Die Cutters are versatile enough to handle a full range of low to high production requirements. These machines will trim a wide range of materials such as skin packaged products, thermoformed products, cork, rubber and any other application where a steel rule die can be utilized.

Single driven pressure roller machines **RP-1 Series** may be used where cutting registration is not critical and cutting pressures are low. Double driven **RP-2 Series** pressure roller machines should be used where registration is important or for higher cutting pressures.

### **SPECIFICATIONS:**

|                          | RP22-1                        | RP28-2                         | RP34-2                        |
|--------------------------|-------------------------------|--------------------------------|-------------------------------|
| Maximum die width:       | 23.0″                         | 29.0″                          | 35.0″                         |
| Maximum die length:      | Unlimited with support        | Unlimited with support         | Unlimited with support        |
| Max die height std:      | 6.0″                          | 6.0″                           | 6.0″                          |
| Driven rolls:            | Lower                         | Upper & Lower                  | Upper & Lower                 |
| Diameter-pressure rolls: | 5.5″                          | 7.5″                           | 7.5″                          |
| Motor horsepower:        | 1                             | 2                              | 2                             |
| Average cycle speed:     | 1 – 4 cpm                     | 1 – 4 cpm                      | 1 – 4 cpm                     |
| Electrical:              | 208-240 Volts / 3 PH / 8 Amps | 208-240 Volts / 3 PH / 15 Amps | 208-240 Volts / 3 PH / 15 Amp |